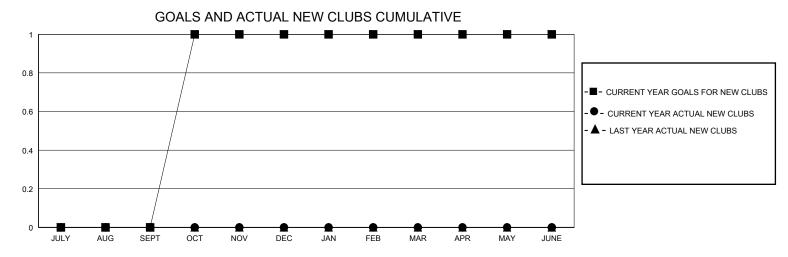

## District 7 O

Results as of: 9/30/2024

| GMT:                                                        |                  |             | GMT CA        |                                                             |                         |                         |                                                    |  |
|-------------------------------------------------------------|------------------|-------------|---------------|-------------------------------------------------------------|-------------------------|-------------------------|----------------------------------------------------|--|
|                                                             | Club             | s           |               | Members                                                     |                         |                         |                                                    |  |
|                                                             | RESULTS FOR      | R 2024-2025 |               | RESULTS FOR 2024-2025                                       |                         |                         |                                                    |  |
| QUARTER                                                     | NEW CLUB GOAL    | NEW CLUBS   | DROPPED CLUBS | QUARTER MEN                                                 | MBER GROWTH NET<br>GOAL | MEMBER GROWTH<br>ACTUAL | DROPPED<br>MEMBERS ACTUAL<br>(including transfers) |  |
| JULY/AUG/SEPT<br>OCT/NOV/DEC<br>JAN/FEB/MAR<br>APR/MAY/JUNE | 0<br>1<br>0<br>0 | 0<br>0<br>0 | 0<br>0<br>0   | JULY/AUG/SEPT<br>OCT/NOV/DEC<br>JAN/FEB/MAR<br>APR/MAY/JUNE | 15<br>0<br>10<br>10     | 9<br>0<br>0             | 4<br>0<br>0<br>0                                   |  |