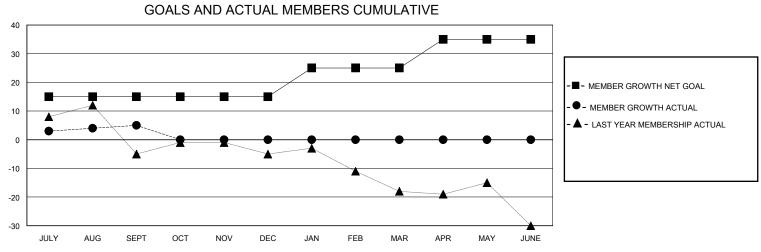

## District 7 O

Results as of: 9/30/2024

| GMT:                                                        |                  |             | GMT CA        |                                                             |                         |                         |                                                    |  |
|-------------------------------------------------------------|------------------|-------------|---------------|-------------------------------------------------------------|-------------------------|-------------------------|----------------------------------------------------|--|
|                                                             | Club             | s           |               | Members                                                     |                         |                         |                                                    |  |
|                                                             | RESULTS FOR      | R 2024-2025 |               | RESULTS FOR 2024-2025                                       |                         |                         |                                                    |  |
| QUARTER                                                     | NEW CLUB GOAL    | NEW CLUBS   | DROPPED CLUBS | QUARTER MEN                                                 | MBER GROWTH NET<br>GOAL | MEMBER GROWTH<br>ACTUAL | DROPPED<br>MEMBERS ACTUAL<br>(including transfers) |  |
| JULY/AUG/SEPT<br>OCT/NOV/DEC<br>JAN/FEB/MAR<br>APR/MAY/JUNE | 0<br>1<br>0<br>0 | 0<br>0<br>0 | 0<br>0<br>0   | JULY/AUG/SEPT<br>OCT/NOV/DEC<br>JAN/FEB/MAR<br>APR/MAY/JUNE | 15<br>0<br>10<br>10     | 9<br>0<br>0             | 4<br>0<br>0<br>0                                   |  |